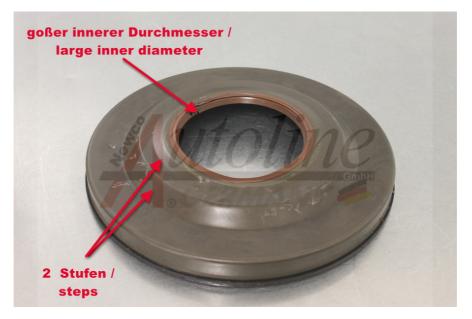

## **Unterschiede Frontdeckel / Differences Front Cover**

6DCT450 Großer Innendurchmesser, 2 Stufen Large inner diameter, 2 steps

6DCT451 Kleiner Innendurchmesser, rechtwinkliger Rand u. 3 Stufen Small inner diameter, 3 steps