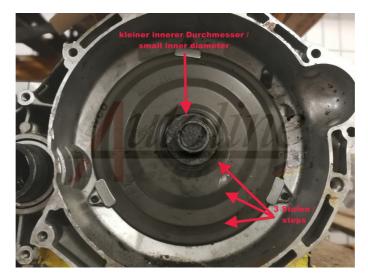

## **Unterschiede Frontdeckel / Differences Front Cover**

6DCT450 Großer Innendurchmesser, 2 Stufen Large inner diameter, 2 steps

6DCT451 Kleiner Innendurchmesser, rechtwinkliger Rand u. 3 Stufen Small inner diameter, 3 steps